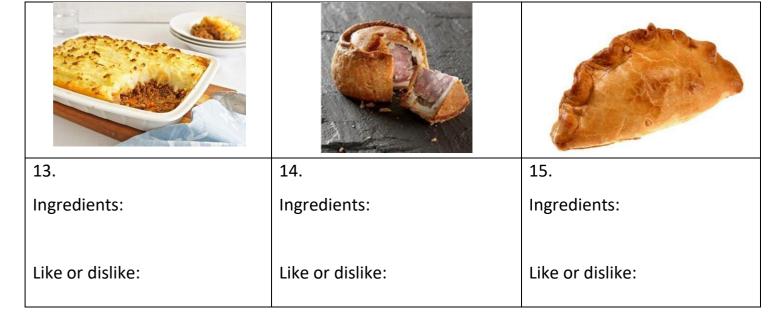

## **Photos of Traditional British and Regional Foods**

Name these Traditional British and Regional Foods – use the attached list if necessary.

Discuss or write down the main ingredients that you think make each food.

Do you **like or dislike** the food?







1.

Ingredients:

2.

Ingredients:

3.

Ingredients:

Like or dislike:

Like or dislike:

Like or dislike:



4.

Ingredients:

5.

Ingredients:

6.

Ingredients:

Like or dislike:

Like or dislike:

Like or dislike:

## **Photos of Traditional British and Regional Foods**





## **Photos of Traditional British and Regional Foods**



Like or dislike:

Like or dislike:



## Discuss or write down:

Like or dislike:

- Do you eat British food often?
- What is your **favourite** British food?
- What **other food** do you enjoy?
- Do you prefer **savoury** food?
- Do you prefer **sweet** food?
- Can you think of any other British foods?