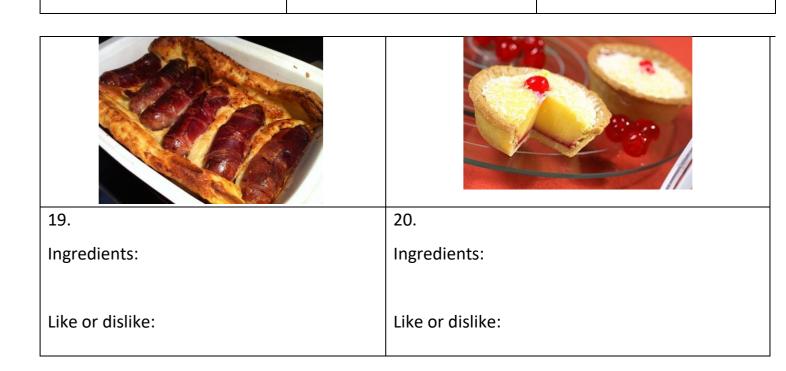

## **Photos of Traditional British and Regional Foods**

Like or dislike:

Like or dislike:

## Discuss or write down:

Like or dislike:

- Do you eat British food often?
- What is your **favourite** British food?
- What **other food** do you enjoy?
- Do you prefer **savoury** food?
- Do you prefer **sweet** food?
- Can you think of any other British foods?