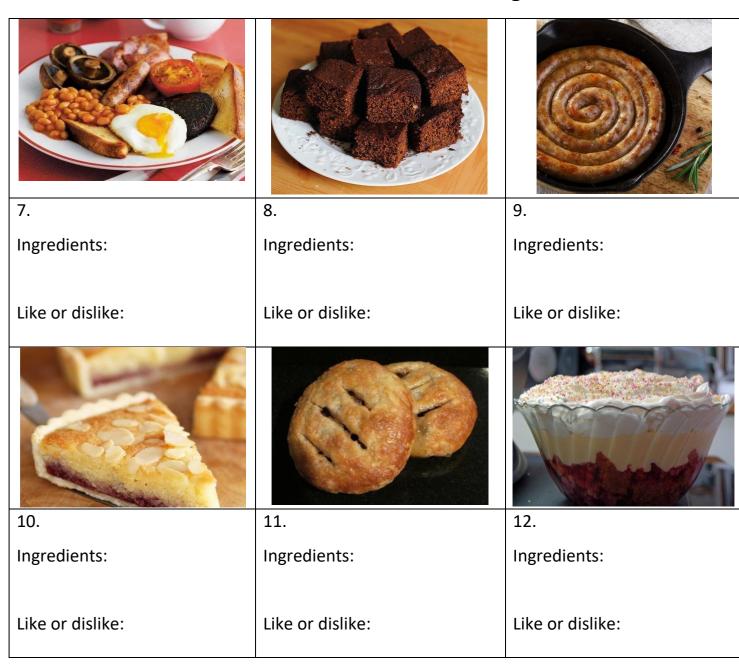

## **Photos of Traditional British and Regional Foods**

Name these Traditional British and Regional Foods – use the attached list if necessary.

Discuss or write down the main ingredients that you think make each food.

Do you **like or dislike** the food?

1.

Ingredients:

2.

Ingredients:

3.

Ingredients:

Like or dislike:

Like or dislike:

Like or dislike:

4.

Ingredients:

5.

Ingredients:

6.

Ingredients:

Like or dislike:

Like or dislike:

Like or dislike: